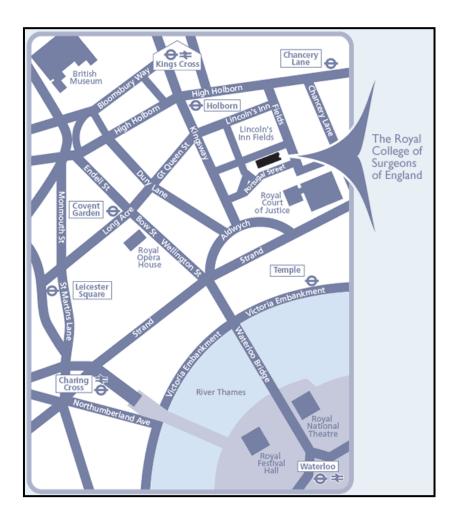

## **Conference Venue**

The Royal College of Surgeon's of England, 35-43 Lincoln's Inn Field, London, WC2A 3PE

The College is centrally located at Lincoln's Inn Fields within easy walking distance of Holborn (Piccadilly and Central lines) and Temple (District and Circle Lines) underground stations. It is a short taxi or underground journey from most major rail stations. Two NCP car parks are situated nearby.